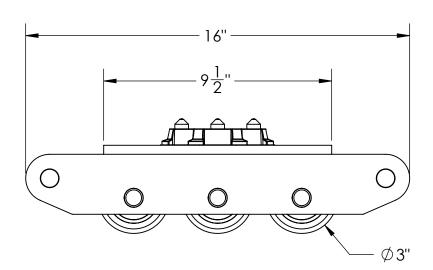

Drawing Revisions

All Units in Inches

|   | Mark 3                        | Date:       | 10/2/2012     |  |
|---|-------------------------------|-------------|---------------|--|
|   | Poly Roller Skid              | Scale:      | 1:xx          |  |
| 1 | CHERRY'S INDUSTRIAL EQUIPMENT | Drawn By:   | RJL           |  |
|   |                               | Checked By: | RJL           |  |
|   |                               | Material:   | Steels        |  |
|   | 600 Morse Ave.                | Weight:     | 26 lbs. Aprx. |  |
|   | Elk Grove Village, IL 60007   | Drawing #:  | RSMK3a        |  |