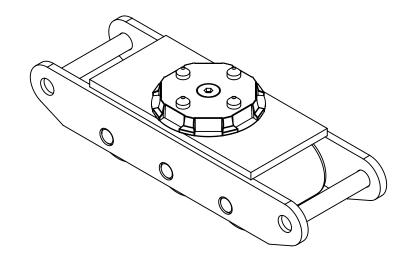

Drawing Revisions

All Units in Inches

|   | Mark 3                        | Date:       | 10/2/2012     |  |
|---|-------------------------------|-------------|---------------|--|
|   | Poly Roller Skid              | Scale:      | 1:xx          |  |
| 1 | CHERRY'S INDUSTRIAL EQUIPMENT | Drawn By:   | RJL           |  |
|   |                               | Checked By: | RJL           |  |
|   |                               | Material:   | Steels        |  |
|   | 600 Morse Ave.                | Weight:     | 26 lbs. Aprx. |  |
|   | Elk Grove Village, IL 60007   | Drawing #:  | RSMK3a        |  |