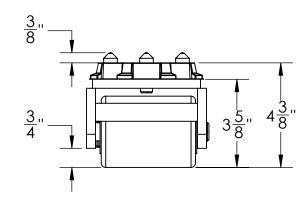

Drawing Revisions

All Units in Inches

|   | Mark 3                        | Date:       | 10/2/2012     |  |
|---|-------------------------------|-------------|---------------|--|
|   | Poly Roller Skid              | Scale:      | 1:xx          |  |
| 1 | CHERRY'S INDUSTRIAL EQUIPMENT | Drawn By:   | RJL           |  |
|   |                               | Checked By: | RJL           |  |
|   |                               | Material:   | Steels        |  |
|   | 600 Morse Ave.                | Weight:     | 26 lbs. Aprx. |  |
|   | Elk Grove Village, IL 60007   | Drawing #:  | RSMK3a        |  |