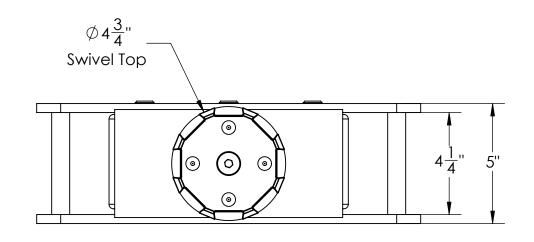

Drawing Revisions

All Units in Inches

|   | Mark 3                        | Date:       | 10/2/2012     |  |
|---|-------------------------------|-------------|---------------|--|
|   | Poly Roller Skid              | Scale:      | 1:xx          |  |
| 1 | CHERRY'S INDUSTRIAL EQUIPMENT | Drawn By:   | RJL           |  |
|   |                               | Checked By: | RJL           |  |
|   |                               | Material:   | Steels        |  |
|   | 600 Morse Ave.                | Weight:     | 26 lbs. Aprx. |  |
|   | Elk Grove Village, IL 60007   | Drawing #:  | RSMK3a        |  |