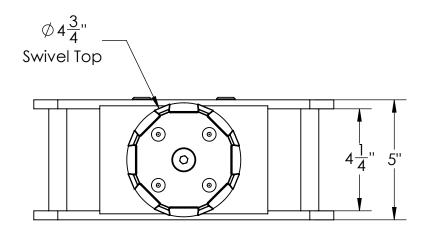

D

 $\frac{3}{8}$ "  $\frac{3}{4}$ "  $\frac{3}{4}$ "  $\frac{3}{8}$ " D

С

|                                                                     | _   |   |   |                                                                                                      |                        |    |              |       |   |                             |             |               |
|---------------------------------------------------------------------|-----|---|---|------------------------------------------------------------------------------------------------------|------------------------|----|--------------|-------|---|-----------------------------|-------------|---------------|
| Approval Print<br>Cherry's Industrial Equipment                     |     |   |   | Tolerances Unless C                                                                                  | Otherwise Specified    |    |              |       |   | Mark 2                      | Date:       | 10/2/2012     |
|                                                                     |     |   |   | Decimals: 0.X = +/- 0.1<br>0.XX = +/- 0.01                                                           | Angle: +/- 1           |    |              |       |   | Poly Roller Skid            | Scale:      | 1:xx          |
| Date Sent:                                                          |     |   |   | 0.XXX = +/- 0.00                                                                                     | 5 Fraction: +/- 1/4    |    |              |       |   |                             | Drawn By:   | RJL           |
| APPROVED. PROCEED WITH FABRICATION                                  |     |   |   | This drawing is confidential and is<br>supplied on the express condition<br>that it is not copied or | Third Angle Projection |    |              |       |   | CHERRY'S                    | Checked By: | RJL           |
| APPROVED AS NOTED. PROCEED WITH FABRICATION. FURNISH REVISED PRINTS |     |   |   | communicated to other persons<br>or companies                                                        | $\oplus \square$       | Х  | X/X/XXXX     | XXX   |   | INDUSTRIAL EQUIPMENT        | Material:   | Steels        |
|                                                                     |     |   |   | Do not scale - If in doubt, ask                                                                      | $\Psi$                 | #  | Date         | By    |   | 600 Morse Ave               | Weight:     | 19 lbs. Aprx. |
| REVISE AS NOTED. RE-SUBMIT FOR APPROVAL. DO NOT FABRICATE.          |     |   |   | Please inform if modifications<br>are made during manufacture                                        | All Units in Inches    | Di | rawing Revis | sions |   | Elk Grove Village, IL 60007 | Drawing #:  | RSMK2a        |
| 8 7 6                                                               | . 1 | 5 | f | 4                                                                                                    | I                      |    | 3            |       | 1 | 2                           |             | 1             |