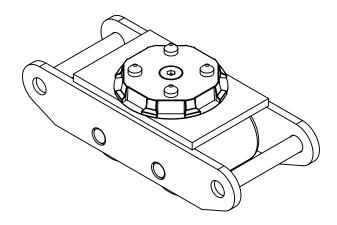

D

 $\frac{3}{8}$ "  $\frac{3}{4}$ "  $\frac{3}{4}$ "  $\frac{3}{8}$ " D

С

|                                                                     | _   |   |   |                                                                                                      |                        |    |              |       |   |                             |             |               |
|---------------------------------------------------------------------|-----|---|---|------------------------------------------------------------------------------------------------------|------------------------|----|--------------|-------|---|-----------------------------|-------------|---------------|
| Approval Print<br>Cherry's Industrial Equipment                     |     |   |   | Tolerances Unless C                                                                                  | Otherwise Specified    |    |              |       |   | Mark 2                      | Date:       | 10/2/2012     |
|                                                                     |     |   |   | Decimals: 0.X = +/- 0.1<br>0.XX = +/- 0.01                                                           | Angle: +/- 1           |    |              |       |   | Poly Roller Skid            | Scale:      | 1:xx          |
| Date Sent:                                                          |     |   |   | 0.XXX = +/- 0.00                                                                                     | 5 Fraction: +/- 1/4    |    |              |       |   |                             | Drawn By:   | RJL           |
| APPROVED. PROCEED WITH FABRICATION                                  |     |   |   | This drawing is confidential and is<br>supplied on the express condition<br>that it is not copied or | Third Angle Projection |    |              |       |   | CHERRY'S                    | Checked By: | RJL           |
| APPROVED AS NOTED. PROCEED WITH FABRICATION. FURNISH REVISED PRINTS |     |   |   | communicated to other persons<br>or companies                                                        | $\oplus \square$       | Х  | X/X/XXXX     | XXX   |   | INDUSTRIAL EQUIPMENT        | Material:   | Steels        |
|                                                                     |     |   |   | Do not scale - If in doubt, ask                                                                      | $\Psi$                 | #  | Date         | By    |   | 600 Morse Ave               | Weight:     | 19 lbs. Aprx. |
| REVISE AS NOTED. RE-SUBMIT FOR APPROVAL. DO NOT FABRICATE.          |     |   |   | Please inform if modifications<br>are made during manufacture                                        | All Units in Inches    | Di | rawing Revis | sions |   | Elk Grove Village, IL 60007 | Drawing #:  | RSMK2a        |
| 8 7 6                                                               | . 1 | 5 | f | 4                                                                                                    | I                      |    | 3            |       | 1 | 2                           |             | 1             |