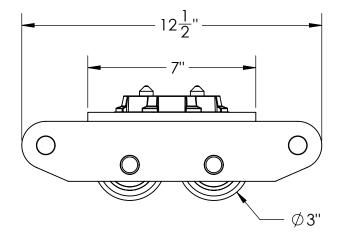

D

 $\frac{3}{8}$ "  $\frac{3}{4}$ "  $\frac{3}{4}$ "  $\frac{3}{8}$ " D

С

|                                                                     | _   |   |   |                                                                                                      |                        |    |              |       |   |                             |             |               |
|---------------------------------------------------------------------|-----|---|---|------------------------------------------------------------------------------------------------------|------------------------|----|--------------|-------|---|-----------------------------|-------------|---------------|
| Approval Print<br>Cherry's Industrial Equipment                     |     |   |   | Tolerances Unless C                                                                                  | Otherwise Specified    |    |              |       |   | Mark 2                      | Date:       | 10/2/2012     |
|                                                                     |     |   |   | Decimals: 0.X = +/- 0.1<br>0.XX = +/- 0.01                                                           | Angle: +/- 1           |    |              |       |   | Poly Roller Skid            | Scale:      | 1:xx          |
| Date Sent:                                                          |     |   |   | 0.XXX = +/- 0.00                                                                                     | 5 Fraction: +/- 1/4    |    |              |       |   |                             | Drawn By:   | RJL           |
| APPROVED. PROCEED WITH FABRICATION                                  |     |   |   | This drawing is confidential and is<br>supplied on the express condition<br>that it is not copied or | Third Angle Projection |    |              |       |   | CHERRY'S                    | Checked By: | RJL           |
| APPROVED AS NOTED. PROCEED WITH FABRICATION. FURNISH REVISED PRINTS |     |   |   | communicated to other persons<br>or companies                                                        | $\oplus \square$       | Х  | X/X/XXXX     | XXX   |   | INDUSTRIAL EQUIPMENT        | Material:   | Steels        |
|                                                                     |     |   |   | Do not scale - If in doubt, ask                                                                      | $\Psi$                 | #  | Date         | By    |   | 600 Morse Ave               | Weight:     | 19 lbs. Aprx. |
| REVISE AS NOTED. RE-SUBMIT FOR APPROVAL. DO NOT FABRICATE.          |     |   |   | Please inform if modifications<br>are made during manufacture                                        | All Units in Inches    | Di | rawing Revis | sions |   | Elk Grove Village, IL 60007 | Drawing #:  | RSMK2a        |
| 8 7 6                                                               | . 1 | 5 | f | 4                                                                                                    | I                      |    | 3            |       | 1 | 2                           |             | 1             |