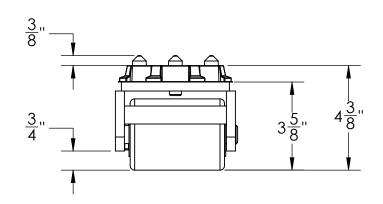

| Mark 1<br>Poly Roller Skid                                               |                | Date:   | 10/2/2012     |  |
|--------------------------------------------------------------------------|----------------|---------|---------------|--|
|                                                                          |                | Scale:  | 1:xx          |  |
| CHERRY'S INDUSTRIAL EQUIPMENT 600 Morse Ave. Elk Grove Village, IL 60007 | Drawn By:      | RJL     |               |  |
|                                                                          | Checked By:    | RJL     |               |  |
|                                                                          | Material:      | Steels  |               |  |
|                                                                          | 600 Morse Ave. | Weight: | 14 lbs. Aprx. |  |
|                                                                          | Drawing #:     | RSMK1a  |               |  |
|                                                                          |                | •       |               |  |