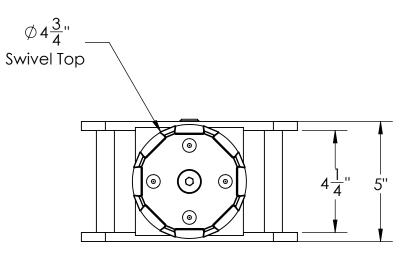

| Mark 1<br>Poly Roller Skid                                               |                | Date:   | 10/2/2012     |  |
|--------------------------------------------------------------------------|----------------|---------|---------------|--|
|                                                                          |                | Scale:  | 1:xx          |  |
| CHERRY'S INDUSTRIAL EQUIPMENT 600 Morse Ave. Elk Grove Village, IL 60007 | Drawn By:      | RJL     |               |  |
|                                                                          | Checked By:    | RJL     |               |  |
|                                                                          | Material:      | Steels  |               |  |
|                                                                          | 600 Morse Ave. | Weight: | 14 lbs. Aprx. |  |
|                                                                          | Drawing #:     | RSMK1a  |               |  |
|                                                                          |                | •       |               |  |