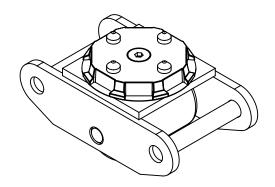

| Mark 1<br>Poly Roller Skid                                               |                | Date:   | 10/2/2012     |  |
|--------------------------------------------------------------------------|----------------|---------|---------------|--|
|                                                                          |                | Scale:  | 1:xx          |  |
| CHERRY'S INDUSTRIAL EQUIPMENT 600 Morse Ave. Elk Grove Village, IL 60007 | Drawn By:      | RJL     |               |  |
|                                                                          | Checked By:    | RJL     |               |  |
|                                                                          | Material:      | Steels  |               |  |
|                                                                          | 600 Morse Ave. | Weight: | 14 lbs. Aprx. |  |
|                                                                          | Drawing #:     | RSMK1a  |               |  |
|                                                                          |                | •       |               |  |