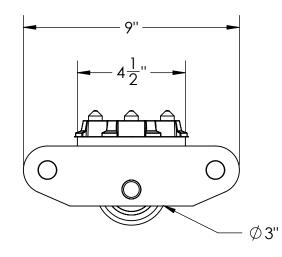

| Mark 1<br>Poly Roller Skid                                               |                | Date:   | 10/2/2012     |  |
|--------------------------------------------------------------------------|----------------|---------|---------------|--|
|                                                                          |                | Scale:  | 1:xx          |  |
| CHERRY'S INDUSTRIAL EQUIPMENT 600 Morse Ave. Elk Grove Village, IL 60007 | Drawn By:      | RJL     |               |  |
|                                                                          | Checked By:    | RJL     |               |  |
|                                                                          | Material:      | Steels  |               |  |
|                                                                          | 600 Morse Ave. | Weight: | 14 lbs. Aprx. |  |
|                                                                          | Drawing #:     | RSMK1a  |               |  |
|                                                                          |                | •       |               |  |