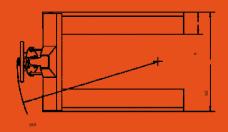

| Item/Type             |        | ACF44        | Quick lift pallet truck |
|-----------------------|--------|--------------|-------------------------|
| Capacity Q            | Lbs    | 4400         |                         |
| Min. fork height h    | Inches | 2.95         |                         |
| Max. fork height h₁   | Inches | 7.5          |                         |
| Steering wheel        | Inches | Ø 7 x 2      |                         |
| Load roller Single    | Inches | Ø 2.9 x 3.65 |                         |
| Load roller Tandem    | Inches | N/A          |                         |
| Size of fork e*s      | Inches | 6.3 x 2      |                         |
| Width overall forks B | Inches | 27   21      |                         |
| Fork length I         | Inches | 48   42   36 |                         |