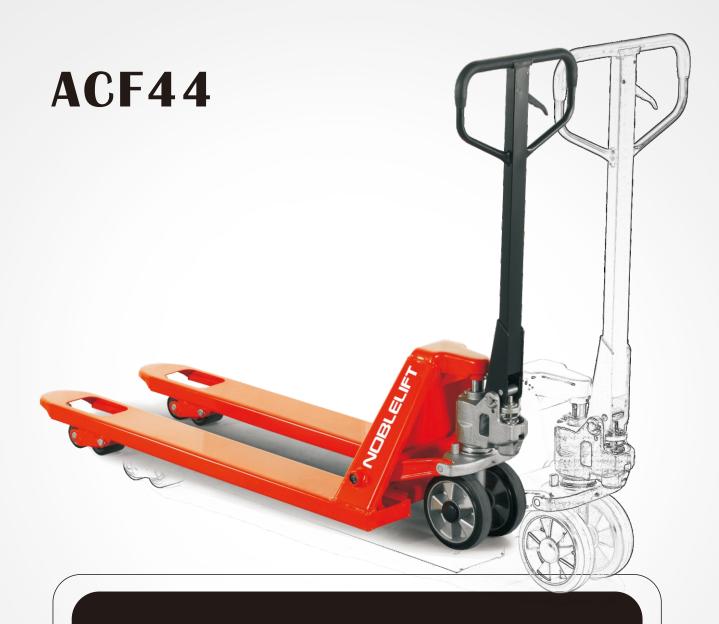

## NOBLELIFT

**INDUSTRIAL EQUIPMENT** 

PREMIUM QUICK LIFT PALLET TRUCK

Quick Lift Pallet Truck

## Weight Capacity: 4400 lbs.

## PREMIUM QUICK LIFT PALLET JACK

- Top class range of pallet trucks with excellent ergonomic designs .
- Professional and ideal storage aid for all variety of manual transport tasks over short distances in stores, warehouses and factory plants.
- Reliable, sturdy, torsion-resistant due to its extremely strong high quality steel profile. German WAGNER paint system ensures best powder coating and painting quality.
- All pivots points are greased for excellent maneuverability and effortless steering. Chromed bearing bushes and joints ensure quiet running application and particularly long service life.
- High quality galvanized whole casting hydraulic pump, robust and durable, with fine control of lowering speed, overload valve, and low maintenance.
- The Noblelift Quick Lift pallet jack can lift the pallet off of the ground with only two pulls of the handle and can reach the maximum raised height with only five.