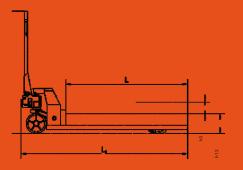

| Item/Type             |        | ACF44        | Quick lift pallet truck |
|-----------------------|--------|--------------|-------------------------|
| Capacity Q            | Lbs    | 4400         |                         |
| Min. fork height h    | Inches | 2.95         |                         |
| Max. fork height h₁   | Inches | 7.5          |                         |
| Steering wheel        | Inches | Ø 7 x 2      |                         |
| Load roller Single    | Inches | Ø 2.9 x 3.65 |                         |
| Load roller Tandem    | Inches | N/A          |                         |
| Size of fork e*s      | Inches | 6.3 x 2      |                         |
| Width overall forks B | Inches | 27   21      |                         |
| Fork length I         | Inches | 48   42   36 |                         |