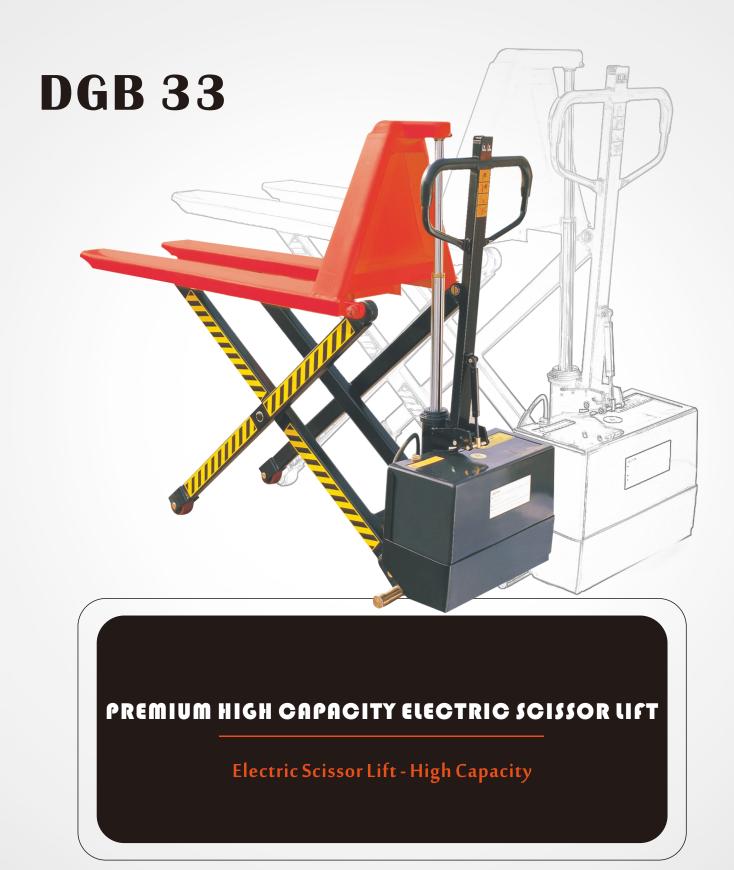

## Weight Capacity: 3300 lbs.

WHY CHOOSE BETWEEN PRICE AND QUALITY WHEN YOU CAN HAVE BOTH

## **PREMIUM HIGH CAPACITY ELECTRIC SCISSOR LIFT** Powered by a high quality and long-lasting 12V battery.

Can be used as both, a pallet jack and a work station table. Only 10-12 seconds to reach the maximum raised height.

- Overload bypass valve system, provides safety and prevents the truck from being used beyond its rated capacity.
- The handle automatically returns to its original upright position, when released.
- Lifting motor power 1100 Watts
- Available in 21" and 27" wide frame
- **Note:** This equipment can only be used with open bottom pallets. Regular type pallets need to be placed on top of the forks.