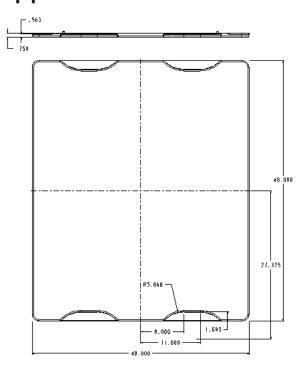

## 40 x 48 Pallet Support Board

|             | Di   | Dimensions |     |       | . , , , |         | Truckload Quantity |             | rack     |
|-------------|------|------------|-----|-------|---------|---------|--------------------|-------------|----------|
| Model       | L    | W          | Н   | (lb.) | Static  | Dynamic | 48' Trailer        | 53' Trailer | Capacity |
| 40 x 48 PSB | 40.0 | 48.0       | 1.5 | 26.6  | 30,000  | -       | 1,400              | 1,500       | N/A      |