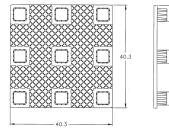

Twin sheet thermoformed (HMWPE)
Impact resistant

OPTIONS (See p. 56)

Molded-in logo, custom color striping

|                          | Dimensions |      |     | Starting    | Weight | Nest Fork Truck |       | Hand Truck | Load Capacity (lb.) |         | Truckload Quantity |             |
|--------------------------|------------|------|-----|-------------|--------|-----------------|-------|------------|---------------------|---------|--------------------|-------------|
| Model                    | L          | W    | Н   | Sheet Gauge | (lb)   | Ratio           | Entry | Entry      | Static              | Dynamic | 48' Trailer        | 53' Trailer |
| 40 x 40 CITS (flat deck) | 40.3       | 40.3 | 5.5 | 0.250       | 14.0   | 3.5:1           | 4 way | 4 way      | 15,000              | 3,000   | 1,680              | 1,800       |