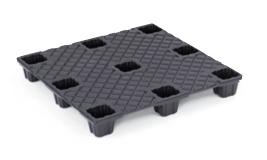

## www.PlasticPallet.com

This 40 x 40 pallet is a lightweight thermoformed pallet that can

11.4

5.3

11.4

40 x 40 Nestable Pallet

be used in a wide variety of applications, such as work-in-process, storage or closed-loop shipping systems.