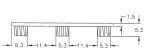

Twin sheet thermoformed (HMWPE)
Impact resistant

OPTIONS (See p. 56)

Molded-in logo, custom color striping

|                          | Dimensions |      |     | Starting    | Weight | Nest Fork Truck |       | Hand Truck | Load Capacity (lb.) |         | Truckload Quantity |             |
|--------------------------|------------|------|-----|-------------|--------|-----------------|-------|------------|---------------------|---------|--------------------|-------------|
| Model                    | L          | W    | Н   | Sheet Gauge | (lb)   | Ratio           | Entry | Entry      | Static              | Dynamic | 48' Trailer        | 53' Trailer |
| 40 x 40 CITS (flat deck) | 40.3       | 40.3 | 5.5 | 0.250       | 14.0   | 3.5:1           | 4 way | 4 way      | 15,000              | 3,000   | 1,680              | 1,800       |