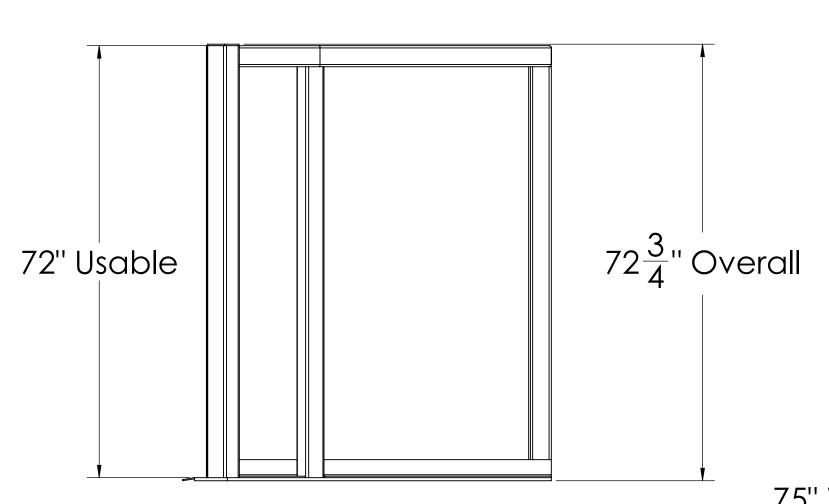

6

Shipping Dim: 75" W x 62" D x 77" H

Unless Otherwise Specified

PT7200 Pallet Tunnel

Date: 03/25/2011

| Approval Print Cherry's Industrial Equipment                        |
|---------------------------------------------------------------------|
| Date Sent:                                                          |
| APPROVED. PROCEED WITH FABRICATION                                  |
| APPROVED AS NOTED. PROCEED WITH FABRICATION. FURNISH REVISED PRINTS |
| REVISE AS NOTED. RE-SUBMIT FOR APPROVAL. <u>DO NOT FABRICATE.</u>   |