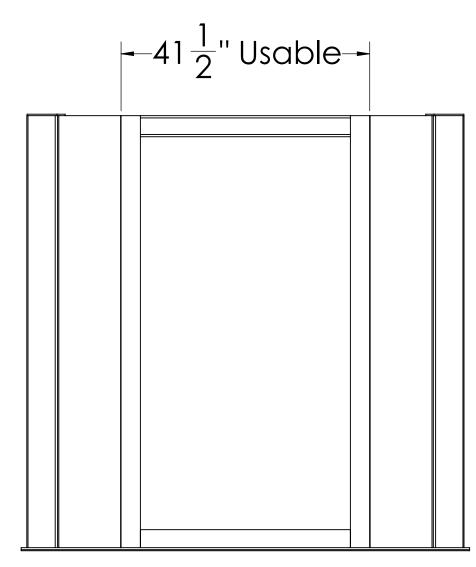

6

Shipping Dim: 75" W x 62" D x 77" H

Unless Otherwise Specified

PT7200 Pallet Tunnel

Date: 03/25/2011

| Approval Print Cherry's Industrial Equipment                        |
|---------------------------------------------------------------------|
| Date Sent:                                                          |
| APPROVED. PROCEED WITH FABRICATION                                  |
| APPROVED AS NOTED. PROCEED WITH FABRICATION. FURNISH REVISED PRINTS |
| REVISE AS NOTED. RE-SUBMIT FOR APPROVAL. <u>DO NOT FABRICATE.</u>   |