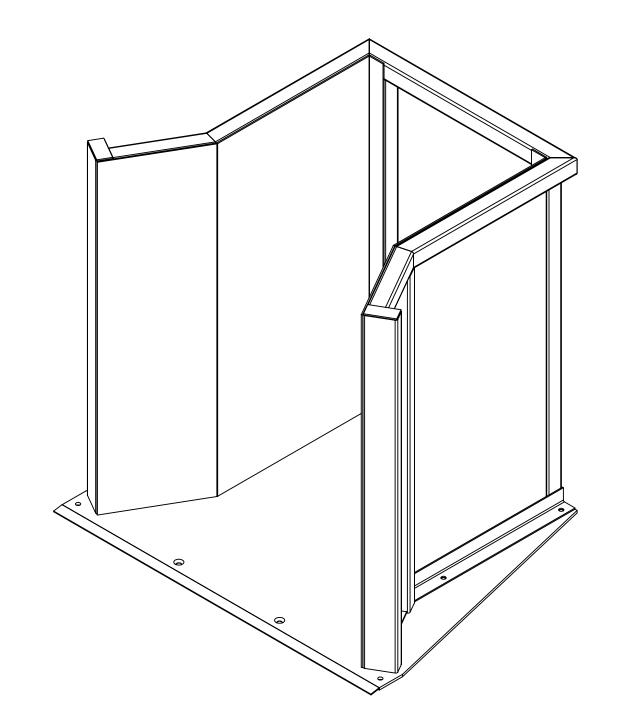

6

Shipping Dim: 75" W x 62" D x 77" H

Unless Otherwise Specified

PT7200 Pallet Tunnel

Date: 03/25/2011

| Approval Print Cherry's Industrial Equipment                        |
|---------------------------------------------------------------------|
| Date Sent:                                                          |
| APPROVED. PROCEED WITH FABRICATION                                  |
| APPROVED AS NOTED. PROCEED WITH FABRICATION. FURNISH REVISED PRINTS |
| REVISE AS NOTED. RE-SUBMIT FOR APPROVAL. <u>DO NOT FABRICATE.</u>   |