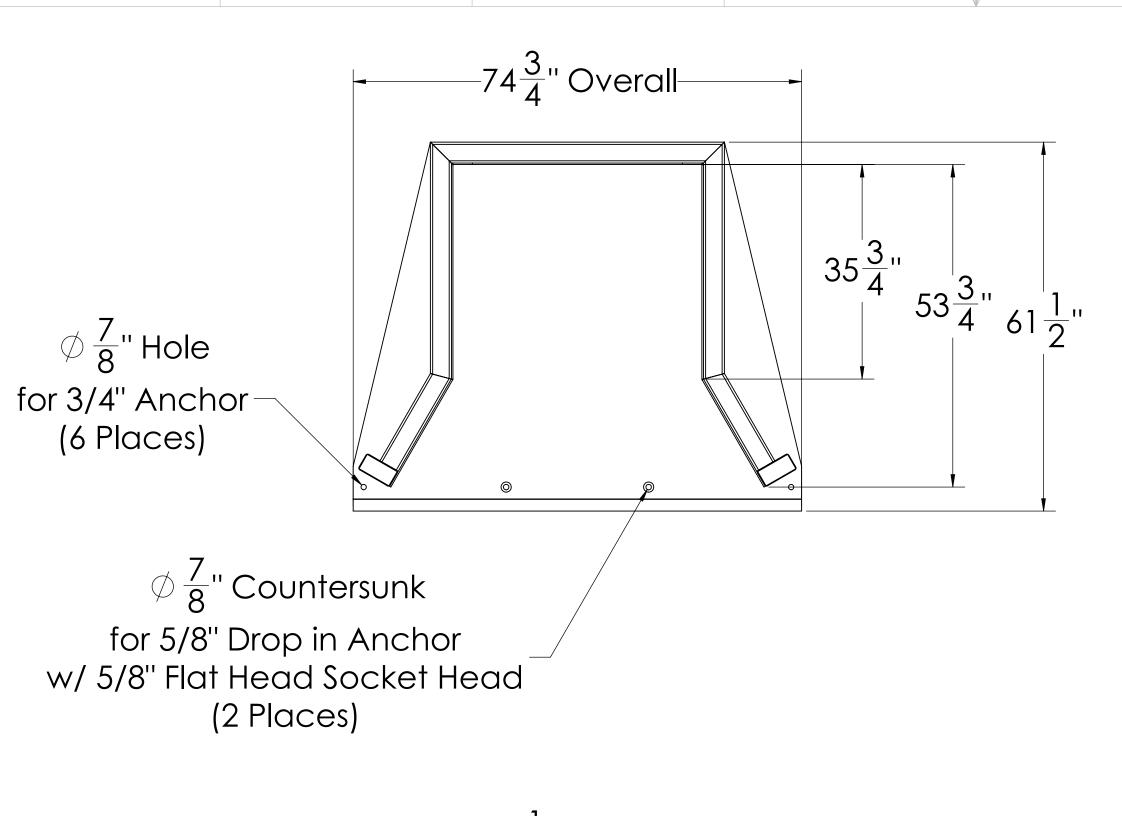

6

Shipping Dim: 75" W x 62" D x 77" H

Unless Otherwise Specified

PT7200 Pallet Tunnel

Date: 03/25/2011

| Approval Print Cherry's Industrial Equipment                        |
|---------------------------------------------------------------------|
| Date Sent:                                                          |
| APPROVED. PROCEED WITH FABRICATION                                  |
| APPROVED AS NOTED. PROCEED WITH FABRICATION. FURNISH REVISED PRINTS |
| REVISE AS NOTED. RE-SUBMIT FOR APPROVAL. <u>DO NOT FABRICATE.</u>   |