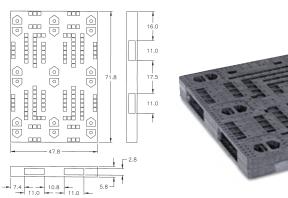

## 48 x 72 Stackable Pallet

This 48 x 72 pallet is ideal for a wide variety of material handling

applications including large sheet product, cartons or heavy loads. The pallet is also fully reversible for double stacking of loads.

## OPTIONS (See p. 56)

Hot stamp, identification plates, molded-In logo, 3 runner style available for use with hand jacks

Stocked Color: Black

|   |                           | Dimensions |      |     | Weight | Fork Truck | Hand Truck   | Load Capacity (lb.) |         | Truckload Quantity |             |
|---|---------------------------|------------|------|-----|--------|------------|--------------|---------------------|---------|--------------------|-------------|
|   | Model                     | L          | W    | Н   | (lb.)  | Entry      | Entry        | Static              | Dynamic | 48' Trailer        | 53' Trailer |
| • | 48 x 72 CIISF (flat deck) | 71.8       | 47.8 | 5.8 | 110.0  | 4 way      | See Options. | 30,000              | 4,000   | 256                | 256         |