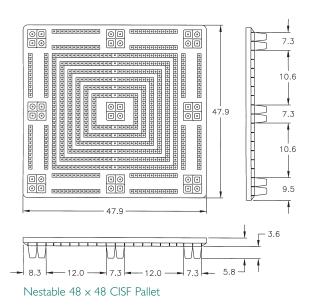

# 48 x 48 General Purpose Pallets

Nestable 48 x 48 CISF Pallet

The nestable ORBIS  $48 \times 48$  CISF Pallet is known for its superior quality and durability. The flat deck design accommodates multiple material handling requirements. This is a general purpose pallet ideal for virtually any application.

## 48 x 48 General Purpose Pallets

|                             | Dimensions |      |     | Weight | Nest  | Fork Truck | Hand Truck | Load Capacity (lb.) |         | Truckload Quantity |             |
|-----------------------------|------------|------|-----|--------|-------|------------|------------|---------------------|---------|--------------------|-------------|
| Model                       | L          | W    | Н   | (lb.)  | Ratio | Entry      | Entry      | Static              | Dynamic | 48' Trailer        | 53' Trailer |
| 48 x 48 MI CISF (flat deck) | 47.9       | 47.9 | 5.8 | 45.5   | 1.9:1 | 4 way      | 4 way      | 30,000              | 4,000   | 768                | 832         |
| 48 x 48 CIISF (flat deck)   | 47.9       | 47.9 | 6.8 | 65.0   | N/A   | 4 way      | 4 way      | 30,000              | 4,000   | 360                | 390         |