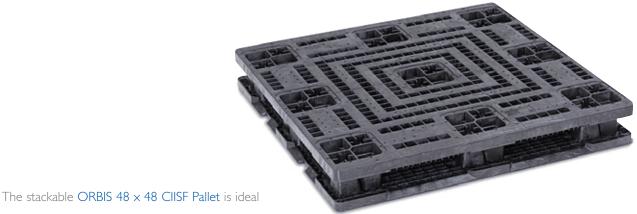

### Industry Applications:

- ➤ Chemical
- > Pharmaceutical
- ➤ Agriculture
- > Food
- ➤ Metals

Stackable 48 x 48 CIISF Pallet

for use on roller conveyors and any type of standard racking system. The double-deck rackable design offers versatility in many applications.