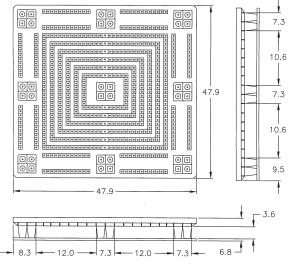

### Industry Applications:

- ➤ Chemical
- > Pharmaceutical
- ➤ Agriculture
- > Food
- ➤ Metals

Stackable 48 x 48 CIISF Pallet

for use on roller conveyors and any type of standard racking system. The double-deck rackable design offers versatility in many applications.

## 48 x 48 General Purpose Pallets

|                             | Dimensions |      |     | Weight | Nest  | Fork Truck | Hand Truck | Load Capacity (lb.) |         | Truckload Quantity |             |
|-----------------------------|------------|------|-----|--------|-------|------------|------------|---------------------|---------|--------------------|-------------|
| Model                       | L          | W    | Н   | (lb.)  | Ratio | Entry      | Entry      | Static              | Dynamic | 48' Trailer        | 53' Trailer |
| 48 x 48 MI CISF (flat deck) | 47.9       | 47.9 | 5.8 | 45.5   | 1.9:1 | 4 way      | 4 way      | 30,000              | 4,000   | 768                | 832         |
| 48 x 48 CIISF (flat deck)   | 47.9       | 47.9 | 6.8 | 65.0   | N/A   | 4 way      | 4 way      | 30,000              | 4,000   | 360                | 390         |