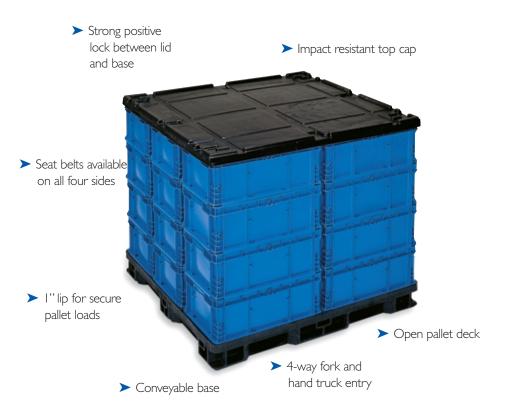

#### Features include:

- Stacks and locks with a majority of automotive approved pallets and pallet boxes, for safe and secure loads (list available upon request)
- Improves standardization inmanufacturing environments
- Meets automotive industry Returnable Packaging requirements
- Enables the safe and efficient storage and transport of container and pallet loads
- Creates optimized floorspace by stacking easily with all types of industry pallets and palletboxes

### **Pallet**

High-density polyethylene, structural foam molded for high strength-to-weight ratio and superior static load capacity

Interstacks with other industry pallets and bulk containers

Open deck, heavy-duty construction

#### Top Cap

Structural channel molded for superior impact

Positive lock between top cap and pallet

## **Options:**

Molded-in logo Hot stamp

I" lip

Recessed label pockets Seat belts available on all four sides

Hand-Held Containers Bulk Containers Pallets Custom Interior Dunnage World-Class Services