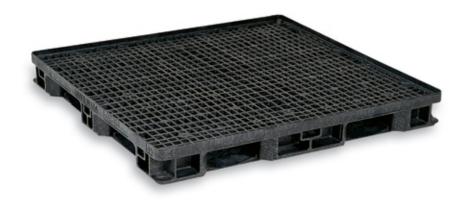

### **Pallet**

High-density polyethylene, structural foam molded for high strength-to-weight ratio and superior static load capacity

Interstacks with other industry pallets and bulk containers

Open deck, heavy-duty construction