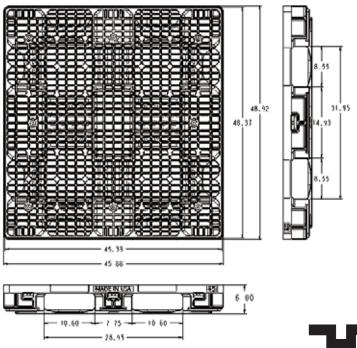

# 4548JOURNEY Pallet and Top Cap System

Performance characteristics vary with application.

Top Cap

**Pallet** 

|                     | Dimensions |      |           | Weight | Fork Truck | Hand Truck | Load Capacity (lb.) |         | Truckload Quantity |             |
|---------------------|------------|------|-----------|--------|------------|------------|---------------------|---------|--------------------|-------------|
| Model               | L          | W    | H (w/lip) | (lb.)  | Entry      | Entry      | Static              | Dynamic | 48' Trailer        | 53' Trailer |
| 4548JOURNEY pallet  | 45.0       | 48.0 | 6.0       | 55.0   | 4-way      | 4 way      | 30,000              | 4,000   | 408                | 442         |
| 4548JOURNEY top cap | 45.0       | 48.0 | 1.0       | 15.0   | N/A        | N/A        | N/A                 | N/A     | 1,440              | 1,560       |