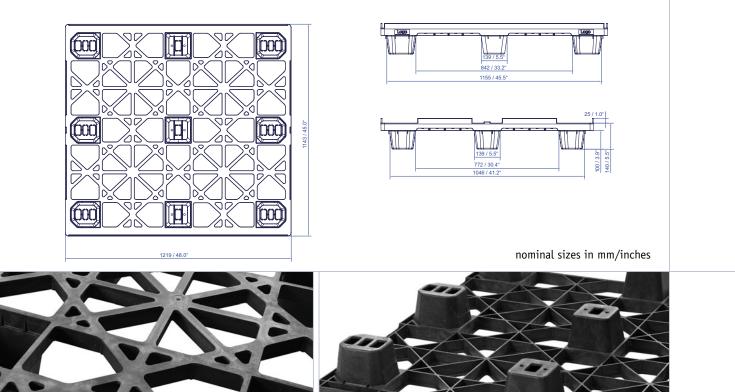

### **Technical Drawing**

### Nestable pallet in special size with extra high safety rim

|                                                                                              |                                                                                                                                        | Load capacities *1 [lbs] |                      |                                                                                                                                                          |                 |  |
|----------------------------------------------------------------------------------------------|----------------------------------------------------------------------------------------------------------------------------------------|--------------------------|----------------------|----------------------------------------------------------------------------------------------------------------------------------------------------------|-----------------|--|
| CPP 530                                                                                      | Material                                                                                                                               | Static                   | Dynamic              | Racking                                                                                                                                                  | Weight *2 [lbs] |  |
| One-Way                                                                                      | ACM, recycled material<br>Details in kg:                                                                                               | 6600<br>3000             | 1700<br>750          | _                                                                                                                                                        | 24.5<br>11.0    |  |
| Multi-Trip                                                                                   | PE, recycled material *4<br>Details in kg:                                                                                             | 8800<br>4000             | 2200<br>1000         |                                                                                                                                                          | 24.0<br>11.0    |  |
| Dimensions <sup>*2</sup><br>Color<br>Bottom support<br>Entry<br>Safety rim<br>Nesting height | 48 x 45 x 5.5 in (1219 x 1143 x 140 mm)<br>black<br>9 feet<br>4-way<br>1.0 in (25 mm) optional 0.2 in or without rim<br>2.6 in (65 mm) |                          | 3 snap-o<br>Individu | Additional Options<br>3 snap-on bottom skids – see CPP 533<br>Individual marking <sup>*3</sup><br>Custom-made color (only virgin material) <sup>*3</sup> |                 |  |