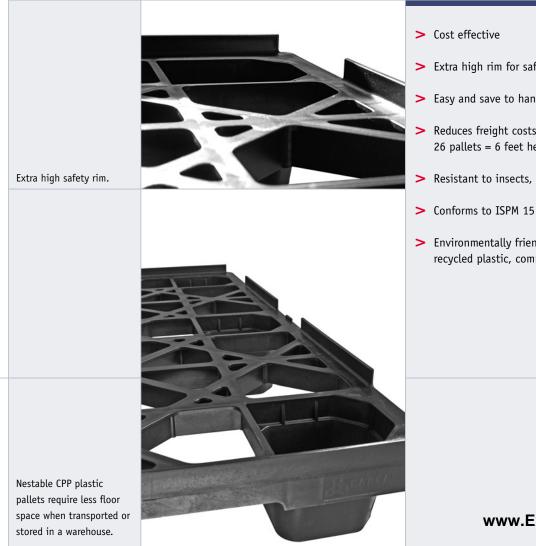

### Nestable pallet in special size with extra high safety rim

|                                                                                              |                                                                                                                                        | Load capacities *1 [lbs] |                      |                                                                                                                                                          |                 |  |
|----------------------------------------------------------------------------------------------|----------------------------------------------------------------------------------------------------------------------------------------|--------------------------|----------------------|----------------------------------------------------------------------------------------------------------------------------------------------------------|-----------------|--|
| CPP 530                                                                                      | Material                                                                                                                               | Static                   | Dynamic              | Racking                                                                                                                                                  | Weight *2 [lbs] |  |
| One-Way                                                                                      | ACM, recycled material<br>Details in kg:                                                                                               | 6600<br>3000             | 1700<br>750          | _                                                                                                                                                        | 24.5<br>11.0    |  |
| Multi-Trip                                                                                   | PE, recycled material *4<br>Details in kg:                                                                                             | 8800<br>4000             | 2200<br>1000         |                                                                                                                                                          | 24.0<br>11.0    |  |
| Dimensions <sup>*2</sup><br>Color<br>Bottom support<br>Entry<br>Safety rim<br>Nesting height | 48 x 45 x 5.5 in (1219 x 1143 x 140 mm)<br>black<br>9 feet<br>4-way<br>1.0 in (25 mm) optional 0.2 in or without rim<br>2.6 in (65 mm) |                          | 3 snap-o<br>Individu | Additional Options<br>3 snap-on bottom skids – see CPP 533<br>Individual marking <sup>*3</sup><br>Custom-made color (only virgin material) <sup>*3</sup> |                 |  |

- Extra high rim for safe transport of boxes
- Easy and save to handle
- > Reduces freight costs by volume: 26 pallets = 6 feet height
- Resistant to insects, bacteria and fungi
- > Conforms to ISPM 15 regulation
- > Environmentally friendly product of 100% recycled plastic, completely recyclable