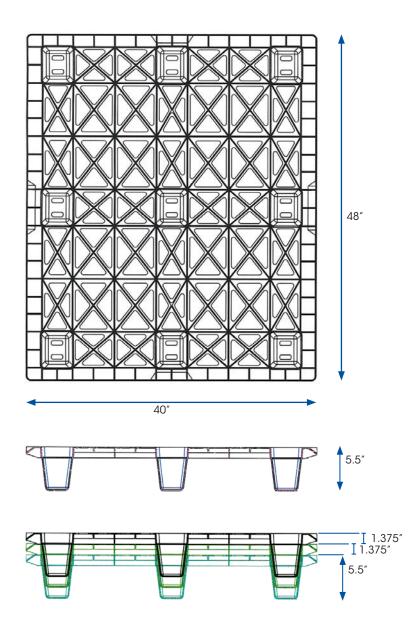

#### **Decade Export Pallet**

Dimensions (inches) 48 x 40

Height (inches) 5.5

Weight (lbs.) 17

Static Load (lbs.) 4,500

Dynamic Load (lbs.) 2,000

Pallet Style Nestable

Truckload Quantity