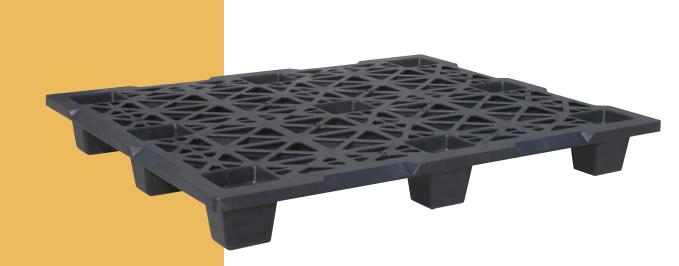

## Nestable Export Pallet

The savings start as soon as you place your order

By necessity, "one way" export pallets must be economical. Decade offers economy and much more. Our export pallets:

- Are fabricated from environmentally friendly 100% recycled plastics
- Are easy to clean; do not require fumigation or heat treatment
- · Will not gain weight in the presence of moisture or sustain water damage
- Will not harbor pests, mold, or mildew, eliminating expensive risks of refused entry or customs delays
- Require no export documentation to certify acceptance under international standards

### Nestable design reduces space requirements

Now you can realize even greater savings with the new line of Decade Nestable Export Pallets. Because they are uniquely engineered for optimum nestability, approximately 2,200 Decade Export Pallets can be shipped in a 53' trailer (compared to the industry standard of only 1,500). And because we can ship almost 47% more pallets per truckload, your savings start as soon as the shipment leaves our plant for your destination.†