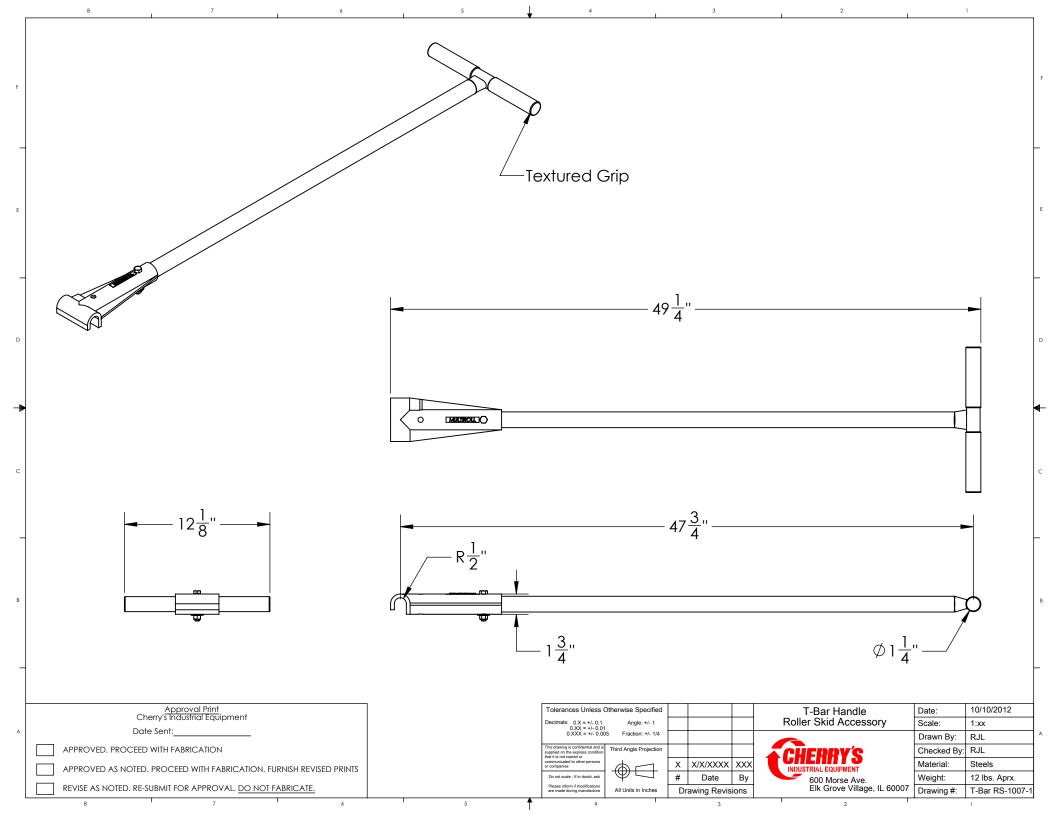

-----------------------|-------------|---------------|
|                                                                         | Scale:      | 1:xx          |
| CIERRYS INDUSTRIAL EQUIPMENT 600 Morse Ave. Elk Grove Village, IL 60007 | Drawn By:   | RJL           |
|                                                                         | Checked By: | RJL           |
|                                                                         | Material:   | Steels        |
|                                                                         | Weight:     | 19 lbs. Aprx. |
|                                                                         | Drawing #:  | RSMK2a        |
|                                                                         | -           |               |