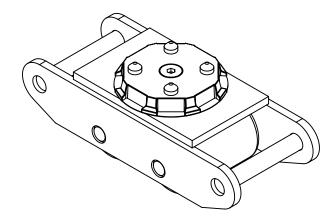

Drawing Revisions

All Units in Inches

| Mark 2<br>Poly Roller Skid                                              | Date:       | 10/2/2012     |
|-------------------------------------------------------------------------|-------------|---------------|
|                                                                         | Scale:      | 1:xx          |
| CIERRYS INDUSTRIAL EQUIPMENT 600 Morse Ave. Elk Grove Village, IL 60007 | Drawn By:   | RJL           |
|                                                                         | Checked By: | RJL           |
|                                                                         | Material:   | Steels        |
|                                                                         | Weight:     | 19 lbs. Aprx. |
|                                                                         | Drawing #:  | RSMK2a        |
|                                                                         | -           |               |