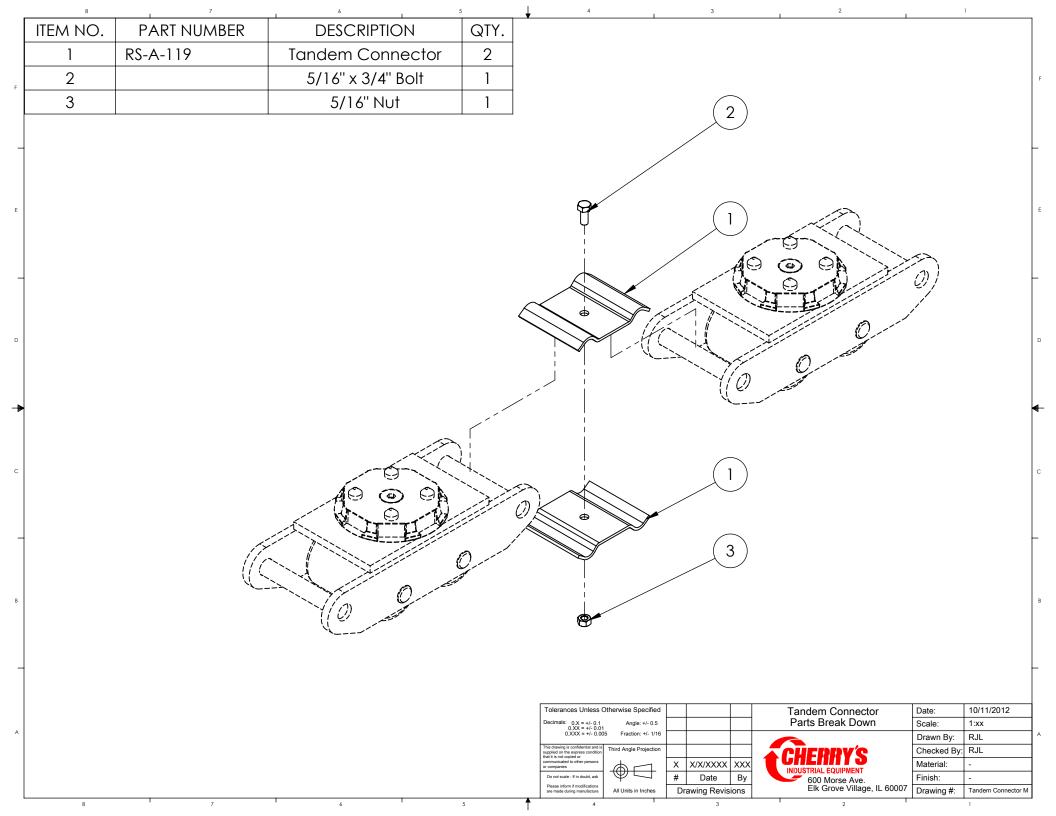

-------------------------|-------------|---------------|
|                                                                         | Scale:      | 1:xx          |
| CIERRYS INDUSTRIAL EQUIPMENT 600 Morse Ave. Elk Grove Village, IL 60007 | Drawn By:   | RJL           |
|                                                                         | Checked By: | RJL           |
|                                                                         | Material:   | Steels        |
|                                                                         | Weight:     | 19 lbs. Aprx. |
|                                                                         | Drawing #:  | RSMK2a        |
|                                                                         | -           |               |