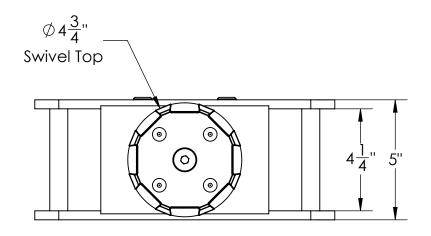

Drawing Revisions

All Units in Inches

| Mark 2<br>Poly Roller Skid                                              | Date:       | 10/2/2012     |
|-------------------------------------------------------------------------|-------------|---------------|
|                                                                         | Scale:      | 1:xx          |
| CIERRYS INDUSTRIAL EQUIPMENT 600 Morse Ave. Elk Grove Village, IL 60007 | Drawn By:   | RJL           |
|                                                                         | Checked By: | RJL           |
|                                                                         | Material:   | Steels        |
|                                                                         | Weight:     | 19 lbs. Aprx. |
|                                                                         | Drawing #:  | RSMK2a        |
|                                                                         | -           |               |