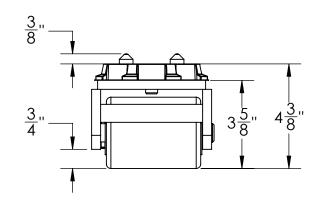

Drawing Revisions

All Units in Inches

| Mark 2<br>Poly Roller Skid                                              | Date:       | 10/2/2012     |
|-------------------------------------------------------------------------|-------------|---------------|
|                                                                         | Scale:      | 1:xx          |
| CIERRYS INDUSTRIAL EQUIPMENT 600 Morse Ave. Elk Grove Village, IL 60007 | Drawn By:   | RJL           |
|                                                                         | Checked By: | RJL           |
|                                                                         | Material:   | Steels        |
|                                                                         | Weight:     | 19 lbs. Aprx. |
|                                                                         | Drawing #:  | RSMK2a        |
|                                                                         | -           |               |