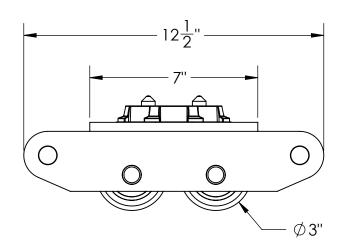

Drawing Revisions

All Units in Inches

| Mark 2<br>Poly Roller Skid                                              | Date:       | 10/2/2012     |
|-------------------------------------------------------------------------|-------------|---------------|
|                                                                         | Scale:      | 1:xx          |
| CIERRYS INDUSTRIAL EQUIPMENT 600 Morse Ave. Elk Grove Village, IL 60007 | Drawn By:   | RJL           |
|                                                                         | Checked By: | RJL           |
|                                                                         | Material:   | Steels        |
|                                                                         | Weight:     | 19 lbs. Aprx. |
|                                                                         | Drawing #:  | RSMK2a        |
|                                                                         | -           |               |