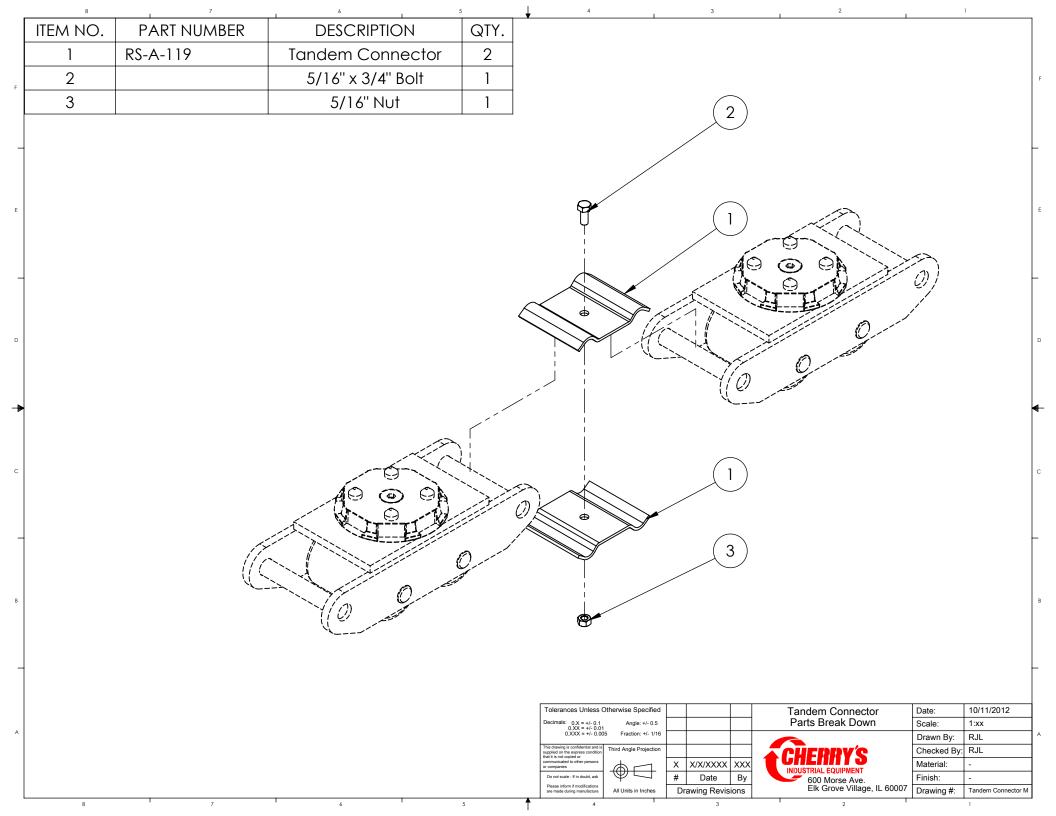

#                 | Date     | Ву  | 600 Morse Ave    |
| Please inform if modifications<br>are made during manufacture                                    | All Units in Inches    | Drawing Revisions |          |     | Elk Grove Villa  |

| Mark 1                      | Date:       | 10/2/2012     |
|-----------------------------|-------------|---------------|
| Poly Roller Skid            | Scale:      | 1:xx          |
|                             | Drawn By:   | RJL           |
| <b>▲CHERRY'S</b>            | Checked By: | RJL           |
| INDUSTRIAL EQUIPMENT        | Material:   | Steels        |
| 600 Morse Ave.              | Weight:     | 14 lbs. Aprx. |
| Elk Grove Village, IL 60007 | Drawing #:  | RSMK1a        |
|                             |             |               |