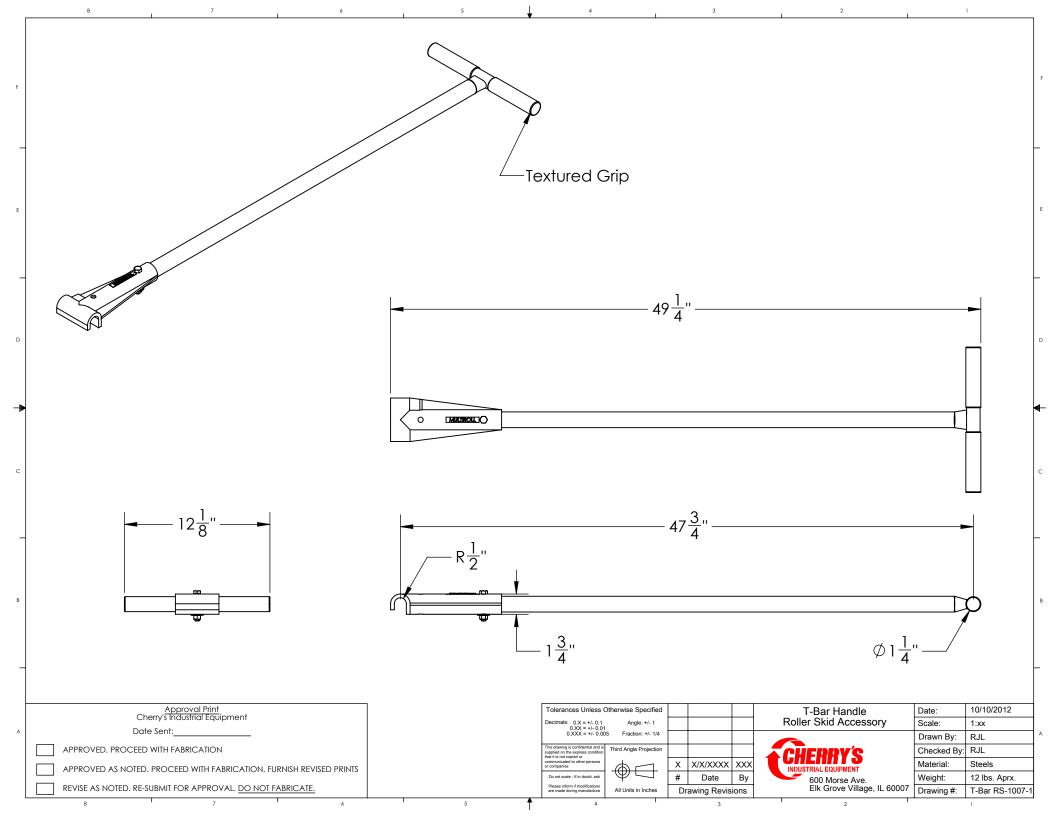

| #                 | Date     | Ву  | 600 Morse Ave    |
| Please inform if modifications<br>are made during manufacture                                    | All Units in Inches    | Drawing Revisions |          |     | Elk Grove Villa  |

| Mark 1                      | Date:       | 10/2/2012     |
|-----------------------------|-------------|---------------|
| Poly Roller Skid            | Scale:      | 1:xx          |
|                             | Drawn By:   | RJL           |
| <b>▲CHERRY'S</b>            | Checked By: | RJL           |
| INDUSTRIAL EQUIPMENT        | Material:   | Steels        |
| 600 Morse Ave.              | Weight:     | 14 lbs. Aprx. |
| Elk Grove Village, IL 60007 | Drawing #:  | RSMK1a        |
|                             |             |               |