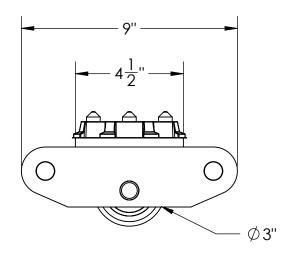

| Mark 1                      | Date:       | 10/2/2012     |
|-----------------------------|-------------|---------------|
| Poly Roller Skid            | Scale:      | 1:xx          |
|                             | Drawn By:   | RJL           |
| <b>▲CHERRY'S</b>            | Checked By: | RJL           |
| INDUSTRIAL EQUIPMENT        | Material:   | Steels        |
| 600 Morse Ave.              | Weight:     | 14 lbs. Aprx. |
| Elk Grove Village, IL 60007 | Drawing #:  | RSMK1a        |
|                             |             |               |