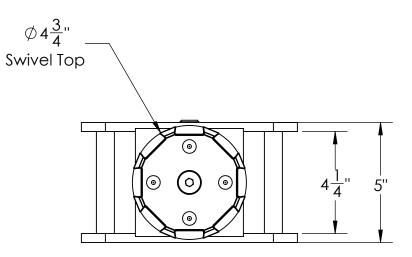

| Mark 1                      | Date:       | 10/2/2012     |
|-----------------------------|-------------|---------------|
| Poly Roller Skid            | Scale:      | 1:xx          |
|                             | Drawn By:   | RJL           |
| <b>▲CHERRY'S</b>            | Checked By: | RJL           |
| INDUSTRIAL EQUIPMENT        | Material:   | Steels        |
| 600 Morse Ave.              | Weight:     | 14 lbs. Aprx. |
| Elk Grove Village, IL 60007 | Drawing #:  | RSMK1a        |
|                             |             |               |