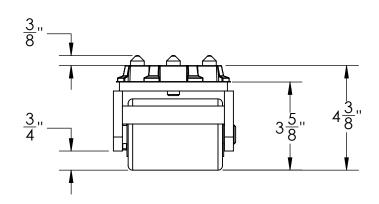

| Mark 1                      | Date:       | 10/2/2012     |
|-----------------------------|-------------|---------------|
| Poly Roller Skid            | Scale:      | 1:xx          |
|                             | Drawn By:   | RJL           |
| <b>▲CHERRY'S</b>            | Checked By: | RJL           |
| INDUSTRIAL EQUIPMENT        | Material:   | Steels        |
| 600 Morse Ave.              | Weight:     | 14 lbs. Aprx. |
| Elk Grove Village, IL 60007 | Drawing #:  | RSMK1a        |
|                             |             |               |