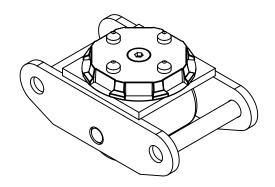

| Mark 1                      | Date:       | 10/2/2012     |
|-----------------------------|-------------|---------------|
| Poly Roller Skid            | Scale:      | 1:xx          |
|                             | Drawn By:   | RJL           |
| <b>▲CHERRY'S</b>            | Checked By: | RJL           |
| INDUSTRIAL EQUIPMENT        | Material:   | Steels        |
| 600 Morse Ave.              | Weight:     | 14 lbs. Aprx. |
| Elk Grove Village, IL 60007 | Drawing #:  | RSMK1a        |
|                             |             |               |